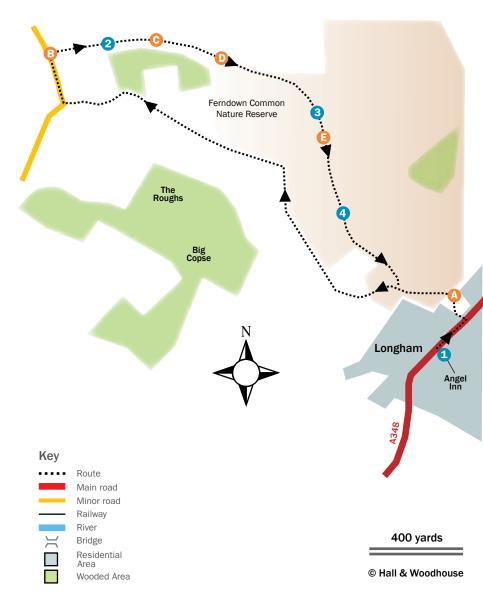

ain path.

Bear right as you pass under power cables with small fence to left (see) assist) and follow winding path. 100 yards on, pass under minor cables and track bends to right. The next section may be soft underfoot.

Pass old stile to left and, 30 yards on, continue ahead (see assist). Follow with cables to right for 100 yards then pass under and continue with cables to left. Track may 4 have sections of water or be soft for c. 200 yards.

Pass under power lines again and stay on track through gorse and bracken for 500 yards back to the main road.

> Turn right and follow pavement for 150 yards back to the pub for some well earned refreshment.



Assists









**()** = Landmarks



**Statistics** 

- 50% tracks

- 75-95 mins

- 40% heathland

- 10% lanes & roads

- 3 miles



MAP