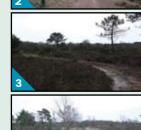

Afer 200 yards, pass phone mast to left and **2** continue on track between

the trees. 150 yards on, continue ahead past house on right ignoring • fork to left (see assist).

60 yards on, you enter Ferndown Common Nature Reserve through a gated fence. Continue ahead on gorse lined path with fence to left. 80 yards on, ignore minor path to right **3** and continue ahead on main path.