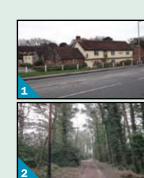

## THE ANGEL INN

**1** From the pub, cross main road at the lights and turn right. Continue along pavement for 150 yards and turn left at bridleway sign.

Follow track through trees for 60 yards and bear left (see assist). Continue for 80 yards and turn left then follow path for 80 yards, passing to left of metal gate. Bear left on to horseshoe track & 100 yards on, pass house and turn right at T junction on to track.